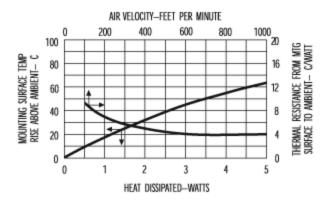

For use with TO-3 packages

579103b00000 VIS#002628



## Mechanical Outline Drawing



| Thermal    | 12 5 |
|------------|------|
| Resistance | 12.5 |

Thermal resistance value is based on a 75°C rise in natural convection

## Thermal Curves



### **Product Information**

| 12 Digit Part # | Description                         | Finish           | Board<br>Mounting |
|-----------------|-------------------------------------|------------------|-------------------|
| 579103b00000    | Heat Sink with no<br>added hardware | Black<br>Anodize | N/A               |

#### Not Exactly what you need?

We offer several options for those applications which require a more unique solution. For slight modifications of this part or other attachment options, finishes, and interface materials, contact your <u>local representative</u>. Challenge us with your thermal requirements - we can design custom solutions.

# For technical help with our Standard Products, please call (603) 223-1921, or contact your local Manufacturer's Rep Email: info@aavid