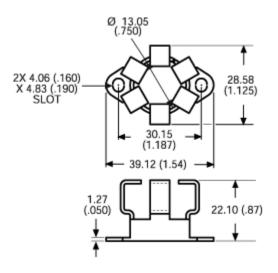

## Mechanical Outline Drawing

| Thermal    | 12 5 |
|------------|------|
| Resistance | 12.5 |

Thermal resistance value is based on a 75°C rise in natural convection